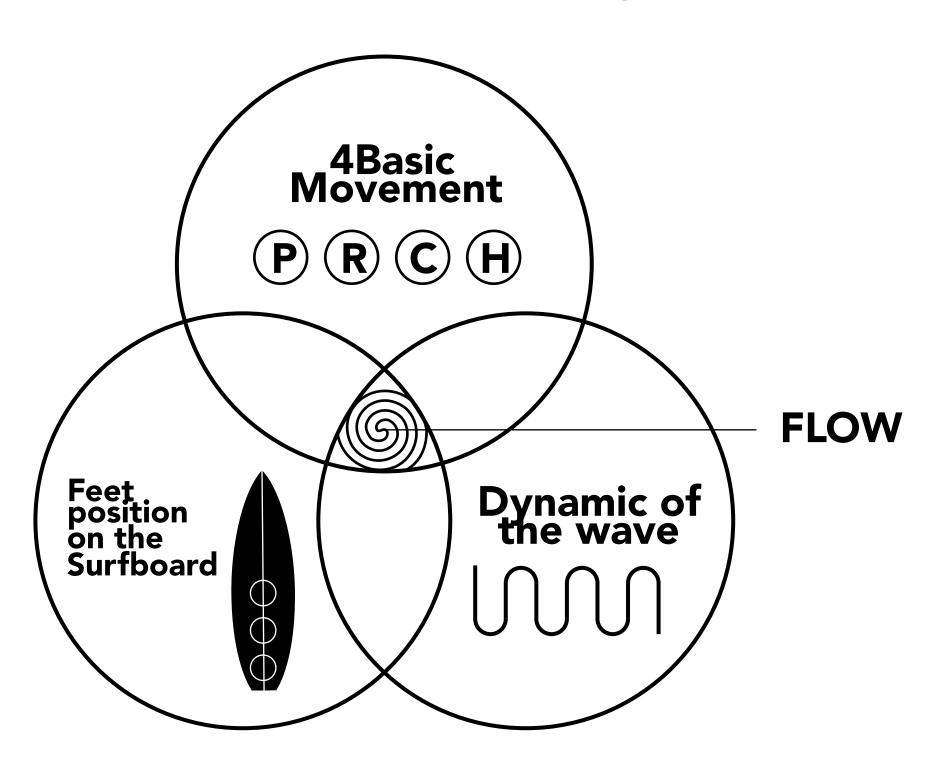

## PROGRESS MAP

Puro Surf has created a high performance coaching program suitable for everybody. The coahing has been divided it into 2 different programs to fit your surf level: Beginner or Novice and Foundations to Advanced.

The image below is a simple map, through which we highlight the structure and sequence of surfing as a sport, that will take you on a journey from 0 to Elite.

Similar to the martial arts system, going from white to black belt, each level contains the theory and techniques needed in order to go to the next level. The reason why this is so effective is because you will know on what level you are and what to do for continual improvement.