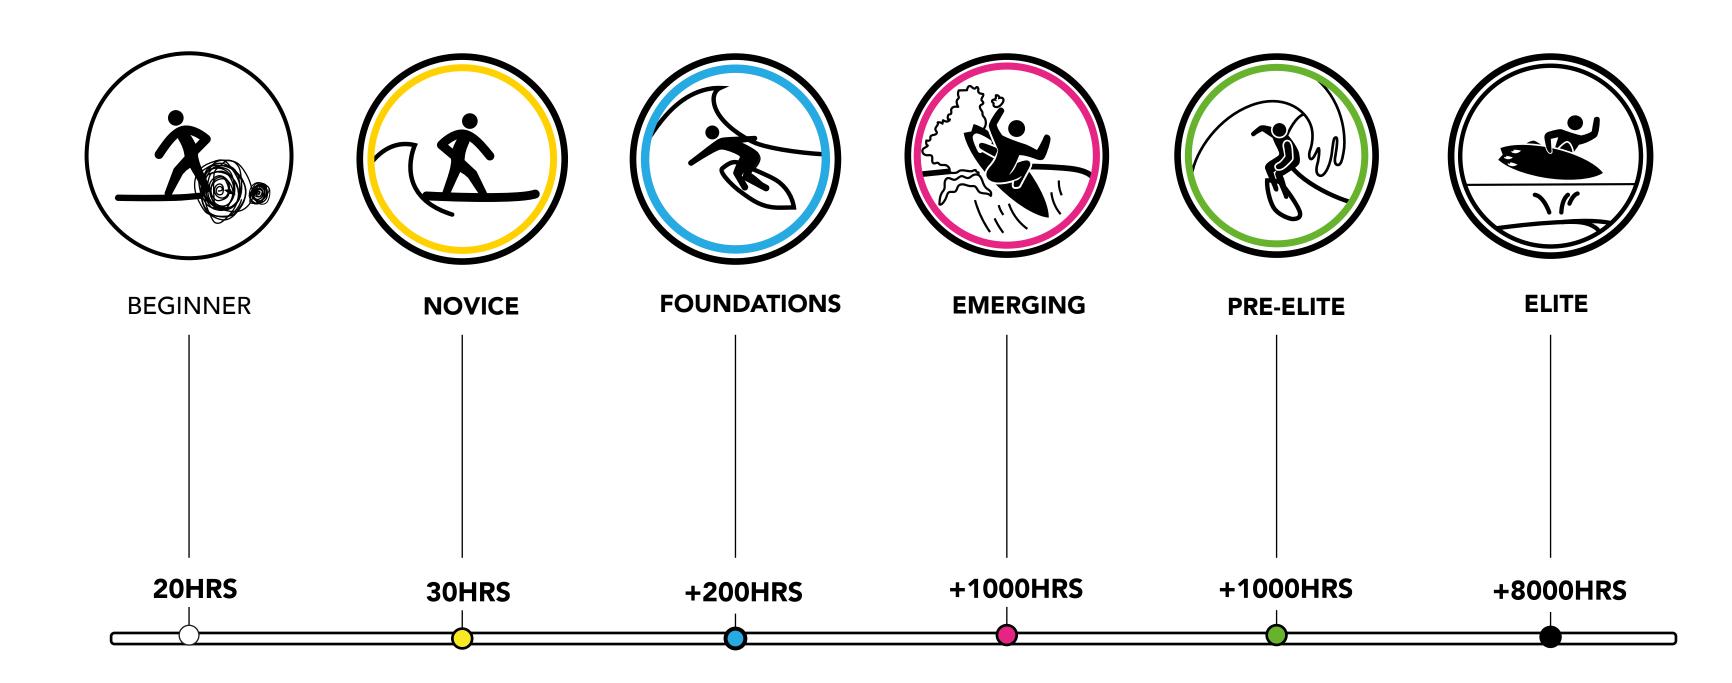

## PROGRESS MAP

Puro Surf has created a high performance coaching program suitable for everybody. The coahing has been divided it into 2 different programs to fit your surf level: Beginner or Novice and Foundations to Advanced.

The image below is a simple map, through which we highlight the structure and sequence of surfing as a sport, that will take you on a journey from 0 to Elite.

Similar to the martial arts system, going from white to black belt, each level contains the theory and techniques needed in order to go to the next level. The reason why this is so effective is because you will know on what level you are and what to do for continual improvement.

#### **BEGINNER**

This is where you start being in contact with Surf, a common fact of a Beginner surfer is that they know little to nothing about the ocean, and this is where the adventure begins by sliding on white water waves in shallow sand beaches.

#### NOVICE

Once a surfer is past the beginner stage of surfing and starts paddling out to catch unbroken waves, they are what could be called "Novice" surfers. They like to be over the top of their surfboard with little leaning of their surfboard onto its rail. Length of ride is the most important aspect to a good ride for Novice surfers.

#### **FOUNDATION**

As a surfer becomes more experienced and aware while in the ocean, foundation surfers position themselves on the peak more correctly, take-off with more confidence, and performs top-to-bottom manoeuvers as they surf down the line. They can create speed at take-off and successfully finish their waves more often. Performing top-to-bottom moves is a key aspect of their performance.

#### **EMERGING**

At this stage surfers start to push their performance by attempting bigger and more complete manoeuvres. They challenge themselves by taking-off from deeper position on the peak, attack the first manoeuvre of their ride, and continue performing committed manoeuvres for the duration of their rides. Additionally, they start to experiment with progressive surfing.

#### PRE-ELITE

Surfers at this stage can surf their waves with confidence, displaying positioning in the ocean in all typs of surf, assertiveness when catching waves, commitment when taking-off, and the ability to perform a large variety of manoeuvres— all with technical proficiency. Making good decisions when in the ocean is a key aspect of their performance.

#### ELITE

Elite careers can last for over 20 years depending on the motivation and resilience of the surfer. Elite surfers have all the components of performance under their control. They can surf all type of waves, adjusting their timing and positioning to suit the wave being ridden. They have the ability to turn up at an unfamiliar beach and within days, be surfing better than the local rippers. It's their adaptability and self-belief that are keys to their success.