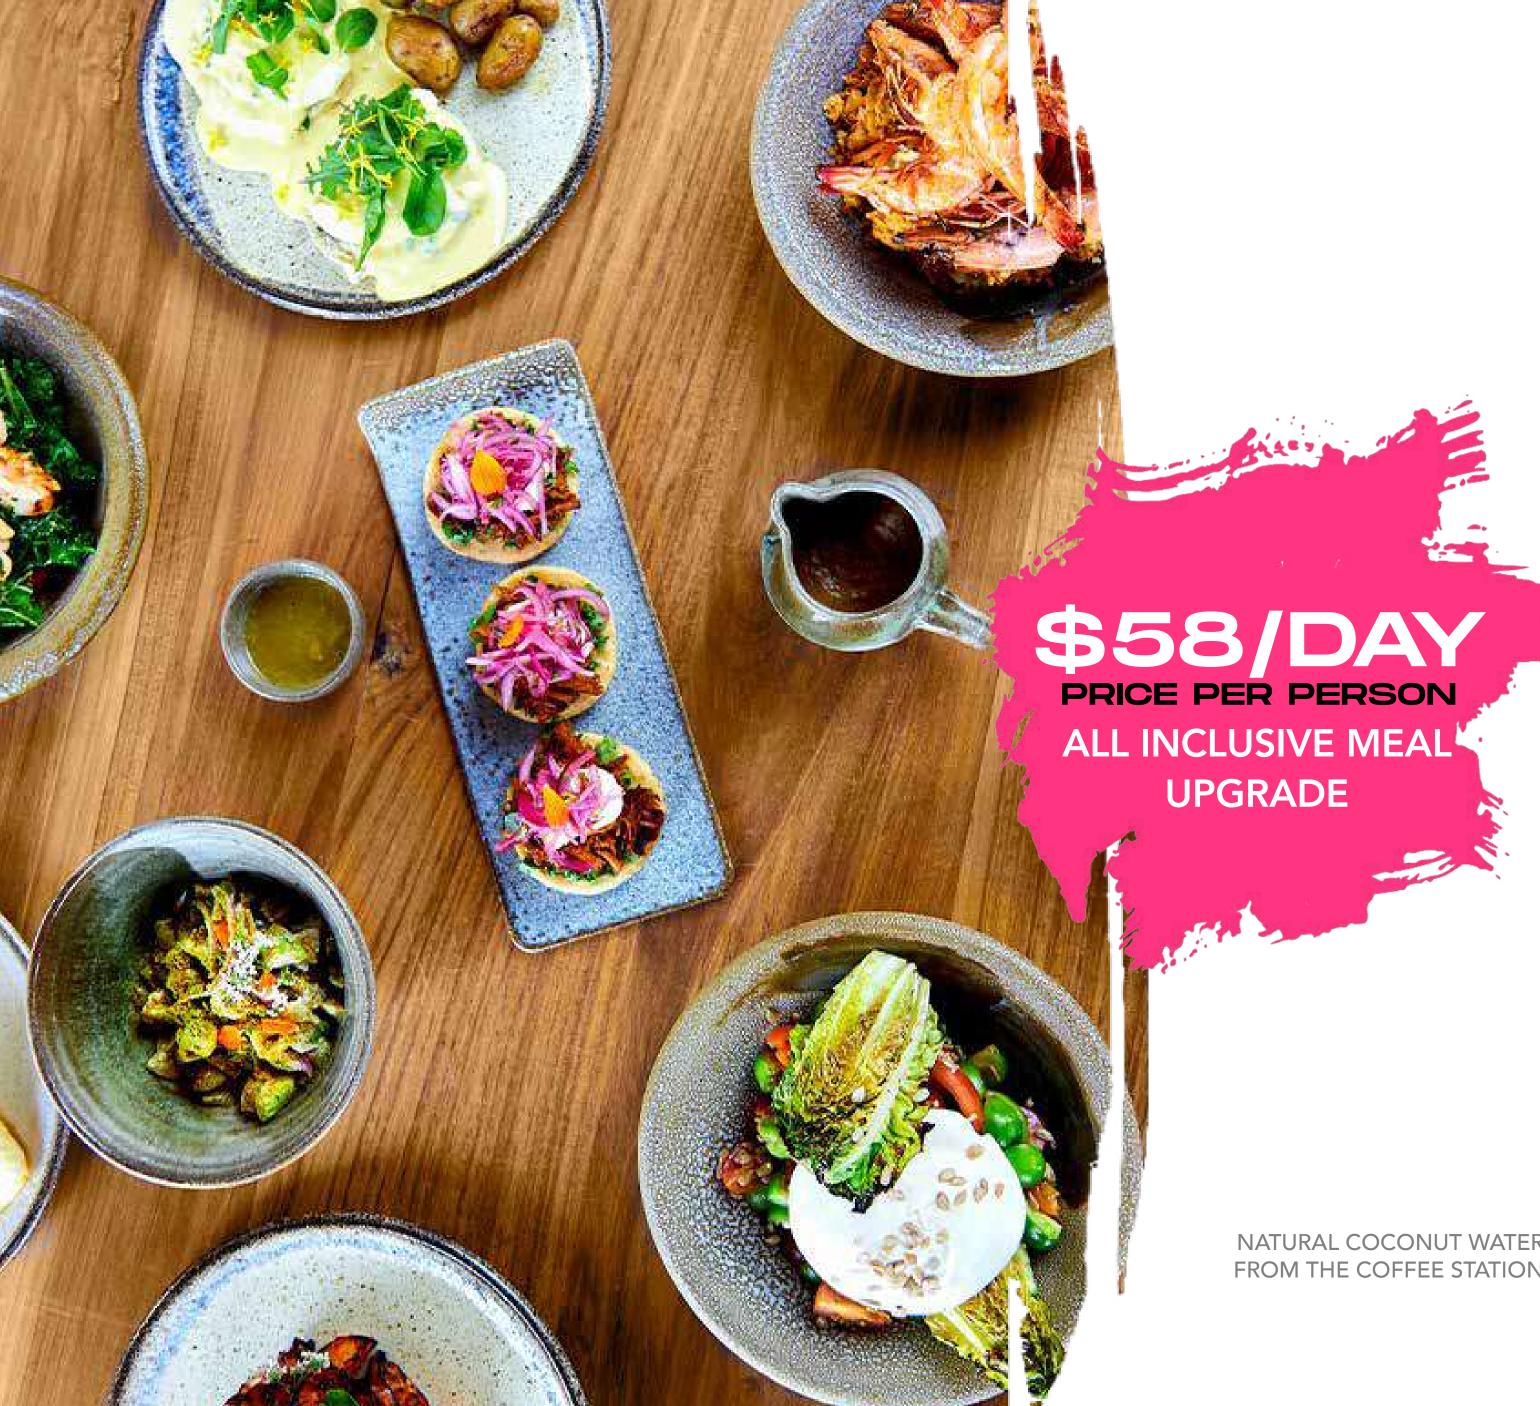

### MEAL PLAN UPGRADE

| SERVICE                 | QUANTITY |
|-------------------------|----------|
| HOUSE MENU<br>BREAKFAST | 1        |
| LUNCH*                  | 1        |
| DINNER*                 | 1        |
| DESSERT                 | 1        |
| DRINKS & BEVERAGES**    | 3        |

\*LUNCH AND \*DINNER INCLUDE ANY PICK FROM THE MENU, EXCEPT FOR THE (5)
DISHES MARKED OTHERWISE IN THE MAIN COURSE MENU.

\*\*INCLUDED DRINKS AND BEVERAGES:

NATURAL COCONUT WATER, LOCAL BOTTLED WATER, 1 FRUIT SMOOTHIE (WATER BASE), 8 OZ. ORANGE JUICE. FROM THE COFFEE STATION: 1 OZ. ESPRESSO, 3 OZ. MACCHIATO, 8 OZ. AMERICAN COFFEE, 8 OZ. LATTE, 8 OZ. CAPPUCCINO, 8 OZ. HOT CHOCOLATE, 12 OZ. COLD BREW.