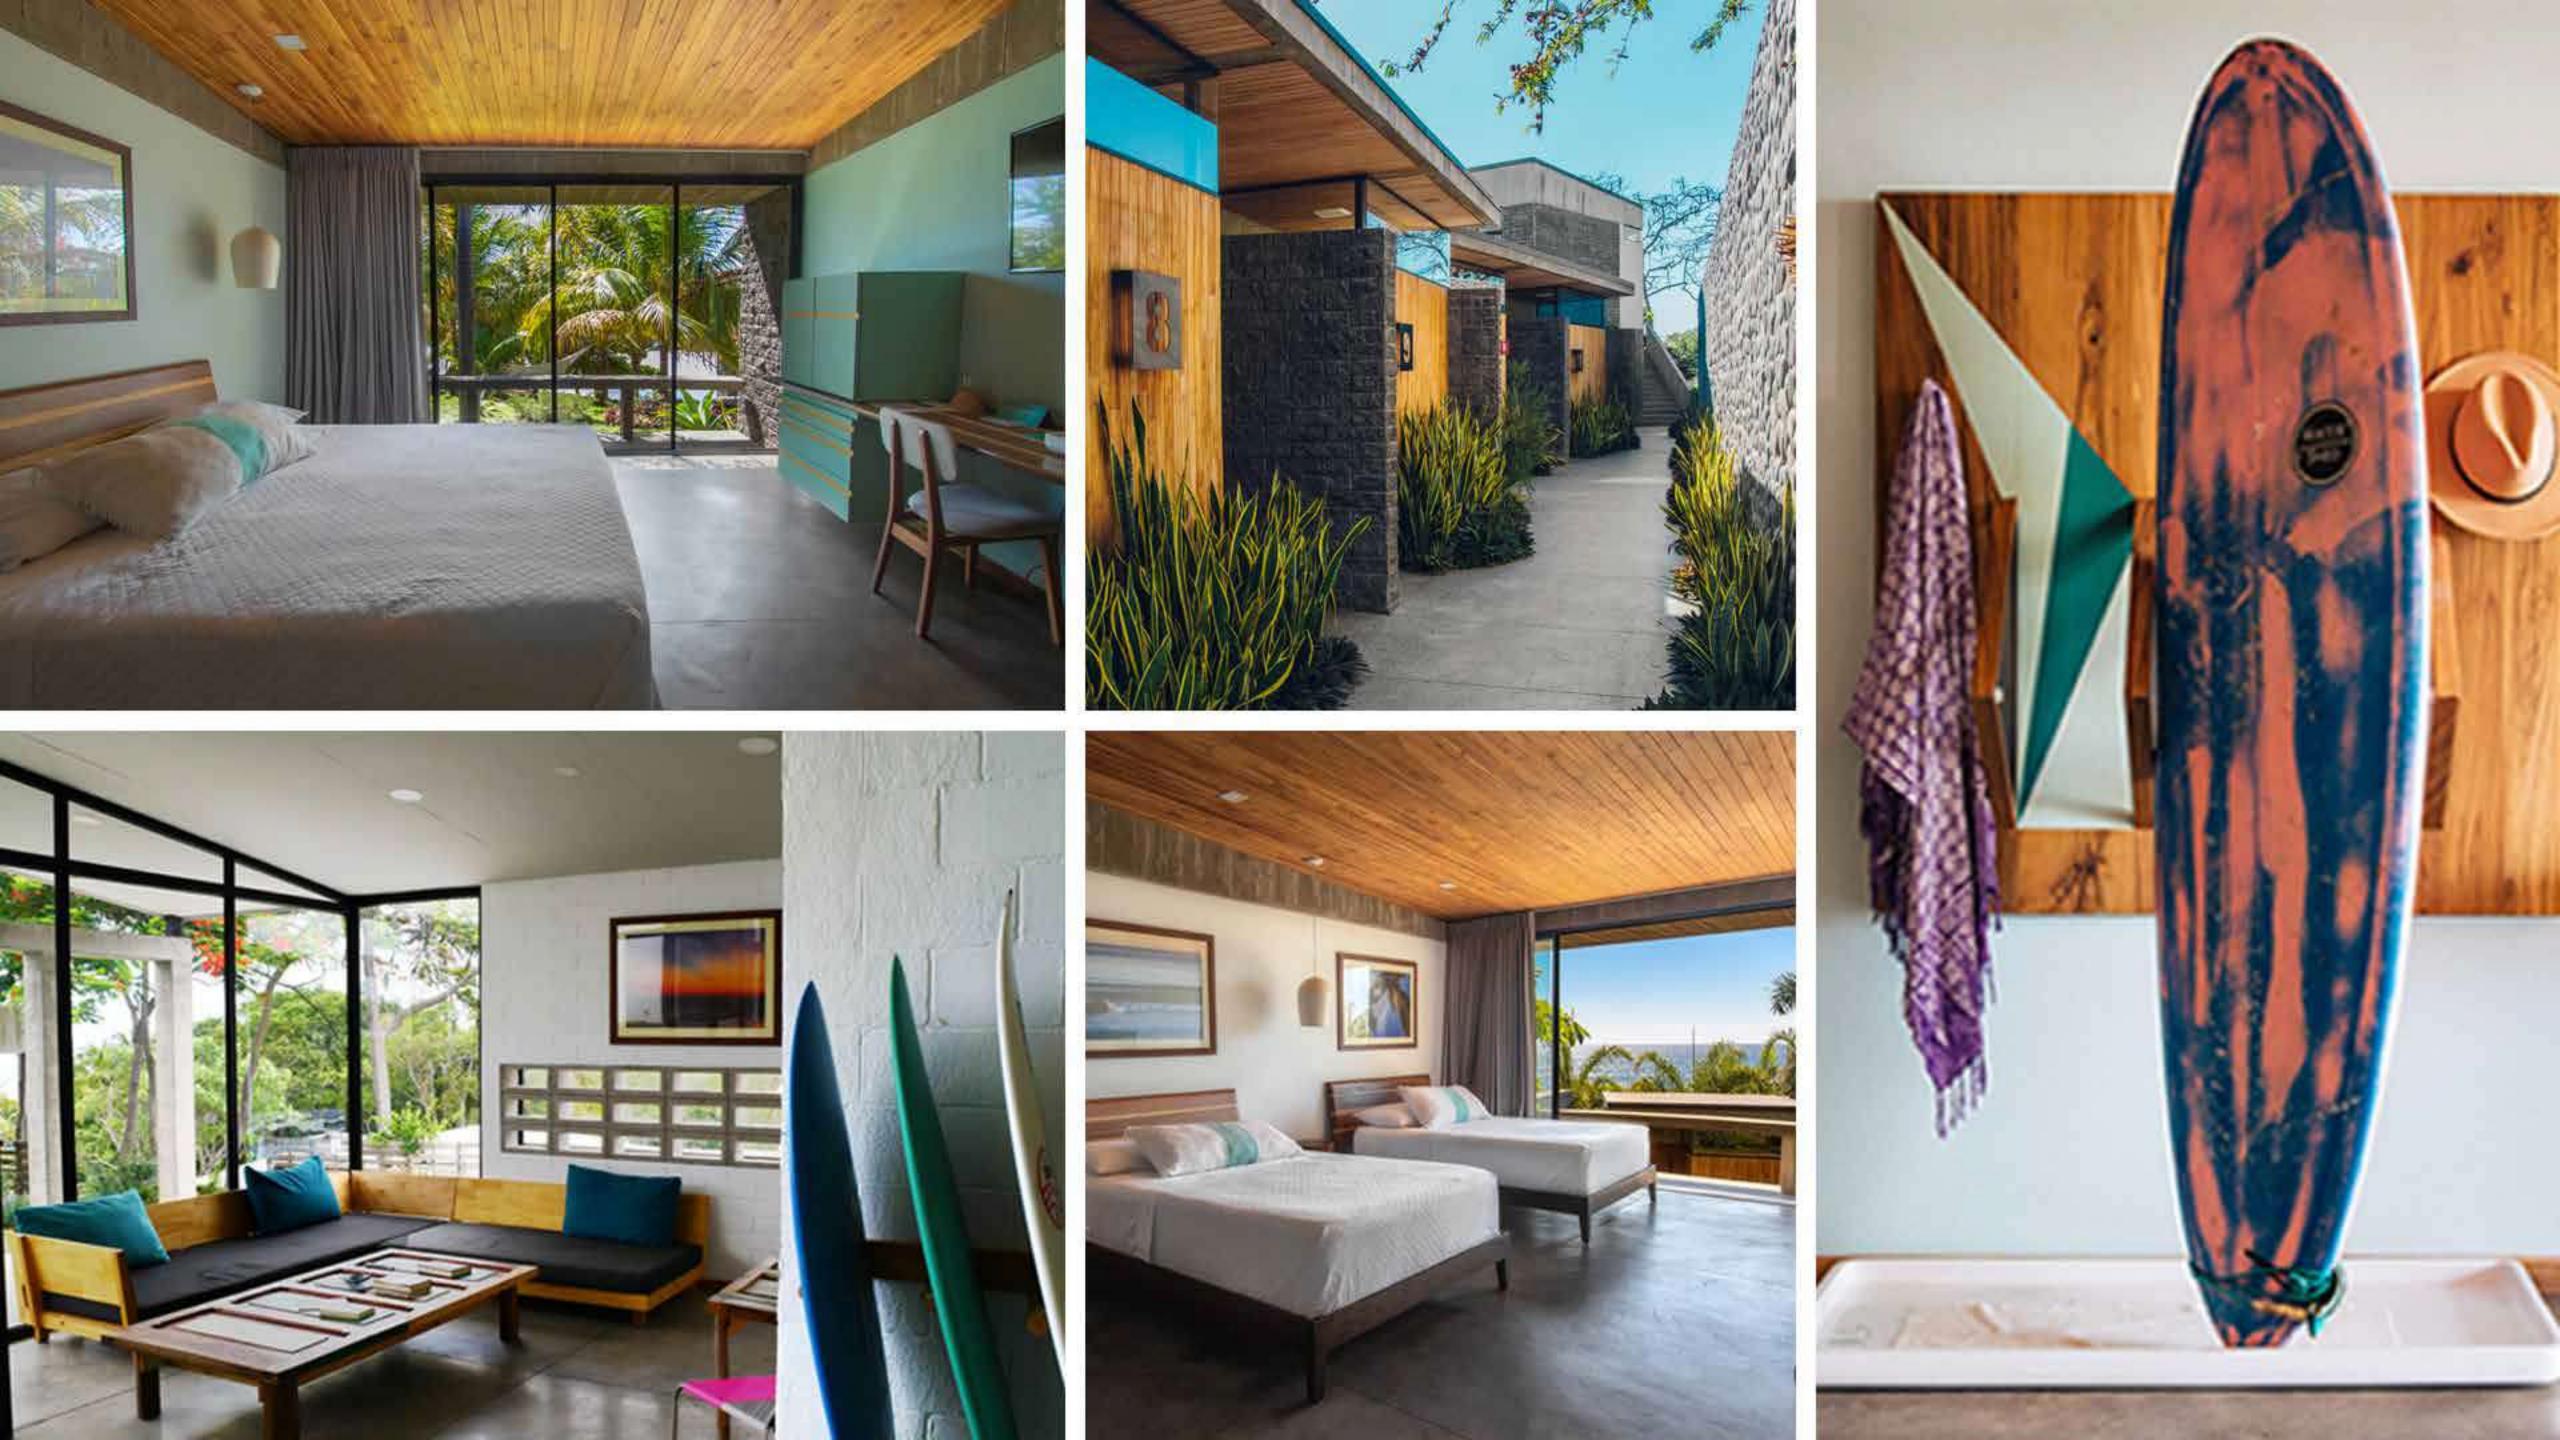

### SURF CAMP DETAILS

Surf Camps run on a weekly basis, starting on Sunday (arrival) to Sunday (departure\*), with the option of booking multiple weeks. The academy's surf camp activities start on Monday.

These camps are designed for beginners or first timers that are committed on learning to surf, or for those that already surf and want to take it to the next level. All participants will have a personalized service through which we will set specific objectives according to every student's needs.

In summary, we guarantee that with this camp you will learn or take your surfing to the next level.

\*Departure day may vary according to your selected package.