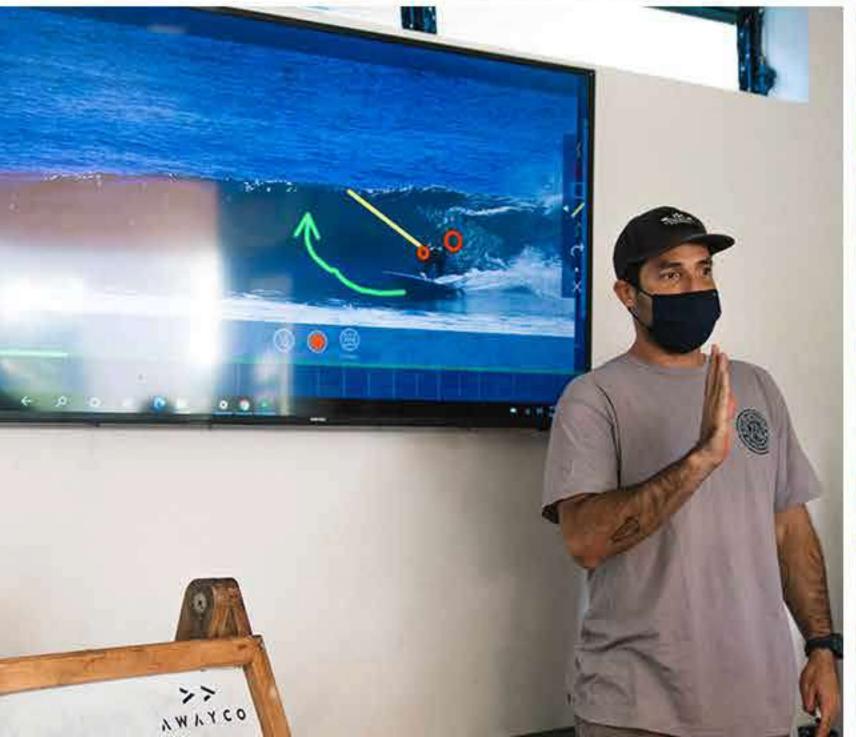

If you have recent personal surfing videos this could further your initial assessment.

During your coaching sessions, we will always make sure to take you to a surf spot that has the right conditions, and best fits your surfing level.

It's important to mention that all of your coaching sessions will be recorded and analyzed at the Academy by the coach. They will then proceed to assign drills that will help you to fine tune any details that he finds you might need to improve.

These drills will take place outside of the water at the academy premises, which include: video analysis room, lap pool, concrete wave for surf-skating, yoga studio, gym, mat area for UNatural.

There is going to be a specific team from Puro Surf taking care of you and sharing the good vibes, surf knowledge and making sure you have A GOOD time in El Salvador, so you go back home with a big smile and being a better surfer!